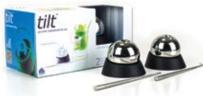

### glass pourer & cork cap (sold as pair)

**tilt** gourmet replacement for ice (sold as pair)