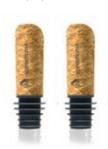

### glass pourer & cork cap (sold as pair)

**tilt** gourmet replacement for ice (sold as pair)