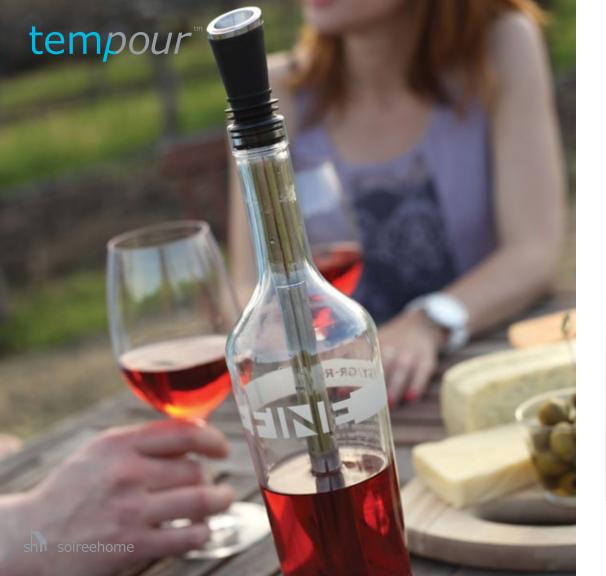

#### tempour

keep wine & spirits at optimal temperature, from the inside out. this drip-free pourer chills & refines as you serve.

#### includes:

- stainless steel pourer
- sediment filter
- detachable gel-filled chiller
- silicone bottle stopper.

chill anything! wine. champagne. aperitifs. spirits. sake.