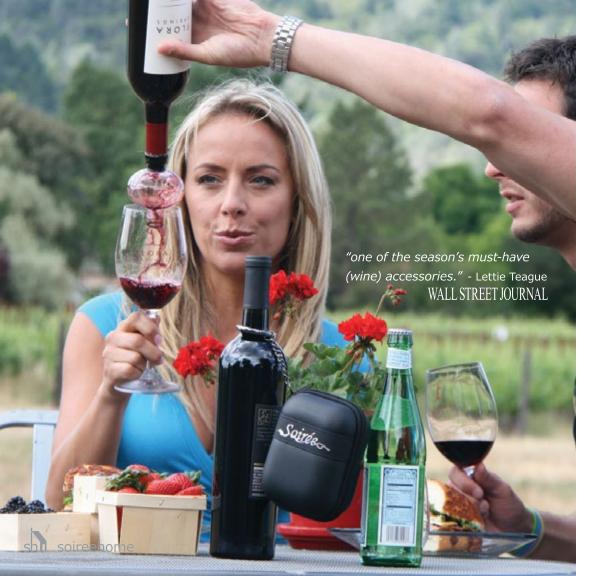

select features:

soirée has a universal gasket that works with all wine bottles & is hand-blown from borosilicate glass. soirée will not stain or impart flavors into your wine. instantly enhance the taste & bouquet of all wines - right as you serve them.

soirée L/S soirée wine aerator & travel case.

travel case & glass aerator