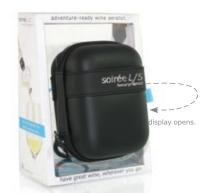

g glass is even cooler







boutique retail package



#### dimple 2020

- smaller stemless glass
- increased cooling power
- solid insulating hand grip
- drinks stay colder longer.

SHIPPING NOVEMBER 2019





**COMING 2020** 



retail packaging \*concept

# dimple pint • perfect pint glass • increased cooling power

- solid insulating hand grip
- drinks stay colder longer.





Washington State



California State



Napa & Sonoma







Spain



Italy







Australia













select features:



soirée has a universal gasket that works with all wine bottles & is hand-blown from borosilicate glass. soirée will not stain or impart flavors into your wine. instantly enhance the taste & bouquet of all wines - right as you serve them.



soirée L/S soirée wine aerator & travel case.





travel case & glass aerator



#### pourist

### glass pourer & cork cap (sold as pair)









**tilt** gourmet replacement for ice (sold as pair)





### stopair



#### bottle stopper & vacuum preserver (sold as pair)









#### tempour

keep wine & spirits at optimal temperature, from the inside out. this drip-free pourer chills & refines as you serve.

#### includes:

- stainless steel pourer
- sediment filter
- detachable gel-filled chiller
- silicone bottle stopper.

chill anything! wine. champagne. aperitifs. spirits. sake.

#### tempour





customize our products with your logo & inquire for private label opportunities.









retail display units included with wholesale orders