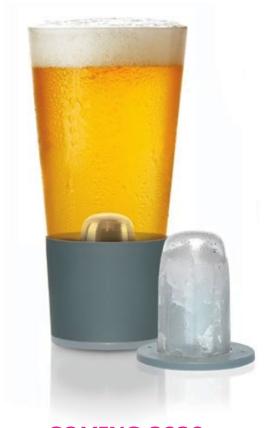

# dimple pint • perfect pint glass • increased cooling power

- solid insulating hand grip
- drinks stay colder longer.

Washington State

California State

Napa & Sonoma

Spain

Italy

Australia