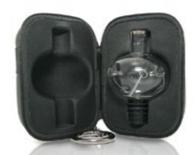

select features:

soirée has a universal gasket that works with all wine bottles & is hand-blown from borosilicate glass. soirée will not stain or impart flavors into your wine. instantly enhance the taste & bouquet of all wines - right as you serve them.

soirée L/S soirée wine aerator & travel case.

travel case & glass aerator