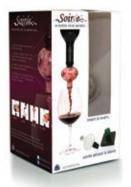

select features:

soirée has a universal gasket that works with all wine bottles & is hand-blown from borosilicate glass. soirée will not stain or impart flavors into your wine. instantly enhance the taste & bouquet of all wines - right as you serve them.

soirée L/S soirée wine aerator & travel case.

travel case & glass aerator