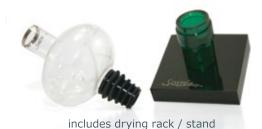

select features:

soirée has a universal gasket that works with all wine bottles & is hand-blown from borosilicate glass. soirée will not stain or impart flavors into your wine. instantly enhance the taste & bouquet of all wines - right as you serve them.

soirée L/S soirée wine aerator & travel case.

travel case & glass aerator