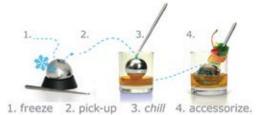

### glass pourer & cork cap (sold as pair)

**tilt** gourmet replacement for ice (sold as pair)