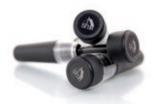

#### tempour

keep wine & spirits at optimal temperature, from the inside out. this drip-free pourer chills & refines as you serve.

#### includes:

- stainless steel pourer
- sediment filter
- detachable gel-filled chiller
- silicone bottle stopper.

chill anything! wine. champagne. aperitifs. spirits. sake.