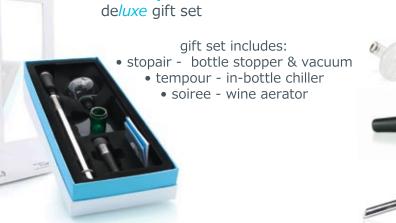

### stopair

#### bottle stopper & vacuum preserver (sold as pair)

#### tempour

keep wine & spirits at optimal temperature, from the inside out. this drip-free pourer chills & refines as you serve.

#### includes:

- stainless steel pourer
- sediment filter
- detachable gel-filled chiller
- silicone bottle stopper.

chill anything! wine. champagne. aperitifs. spirits. sake.