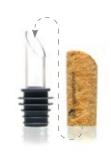

### glass pourer & cork cap (sold as pair)

**tilt** gourmet replacement for ice (sold as pair)