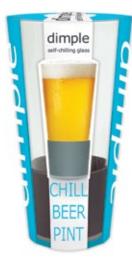

# dimple pint • perfect pint glass • increased cooling power

- solid insulating hand grip
- drinks stay colder longer.

Washington State

California State

Napa & Sonoma

Spain

Italy

Australia